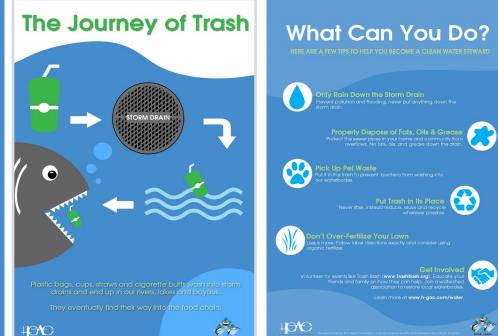

Held every Spring since 1994

What Can You Do?

No FOG or food scraps down the sink arbage disposal

ent grease build-up in pipe

Wipe grease off dishes before hing FOG with hot or cold w

AND MATERIALS (FOCUS ON FATS, OILS, GREASE DISPOSAL)