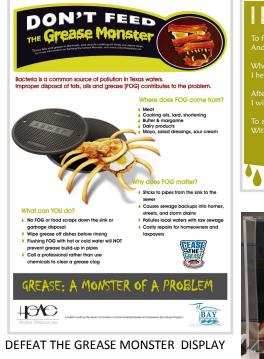

Held every Spring since 1994

What Can You Do?

No FOG or food scraps down the sink arbage disposal

ent grease build-up in pipe

Wipe grease off dishes before hing FOG with hot or cold w

AND MATERIALS (FOCUS ON FATS, OILS, GREASE DISPOSAL)